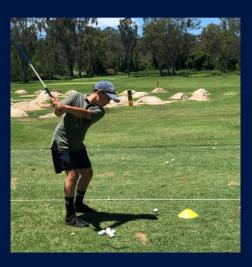

# March/April 2024 School Holidays

**5 School Holiday Golf Clinics:** 

09/04/2024 - 10/04/2024 (Tuesday, Wednesday)

© 09:30 - 12:00

- Loads of fun and learning!
- Priority link for current juniors in Oxley MyGolf Program April 9th and 10th:

### **Information for Parents**

Run at golf clubs and facilities across Australia and delivered by accredited PGA of Australia Members and Golf Australia Community Coaches, the MyGolf program is a structured, introductory program to the sport of golf for children endorsed by both Golf Australia and the PGA of Australia.